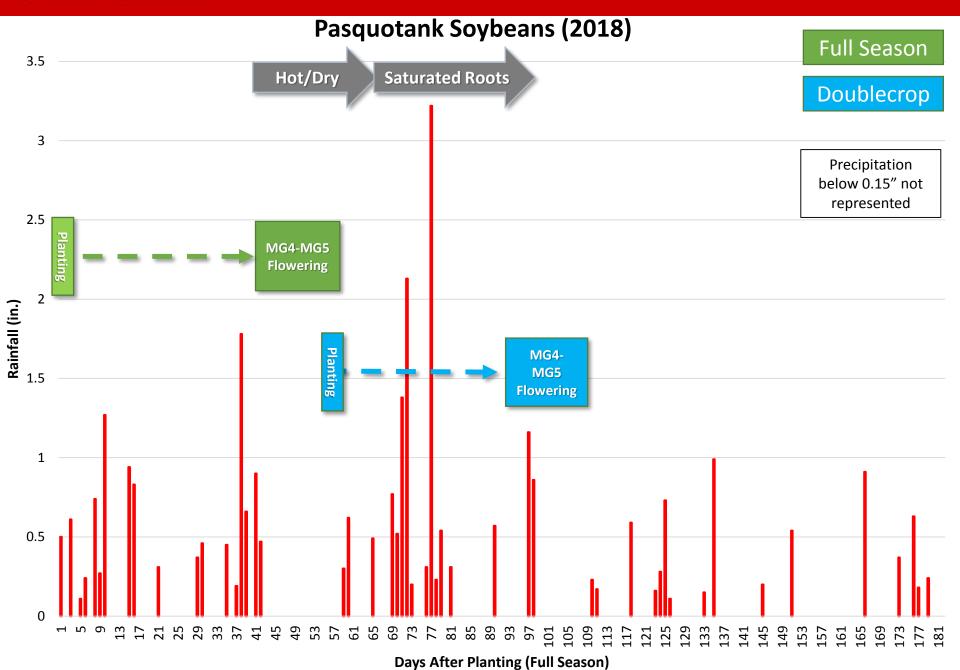

#### Plant a range of maturities to minimize risk

- Within one full maturity group of your early variety
- Spreads out risk: Hot/dry weather during flowering or Wet weather during harvest