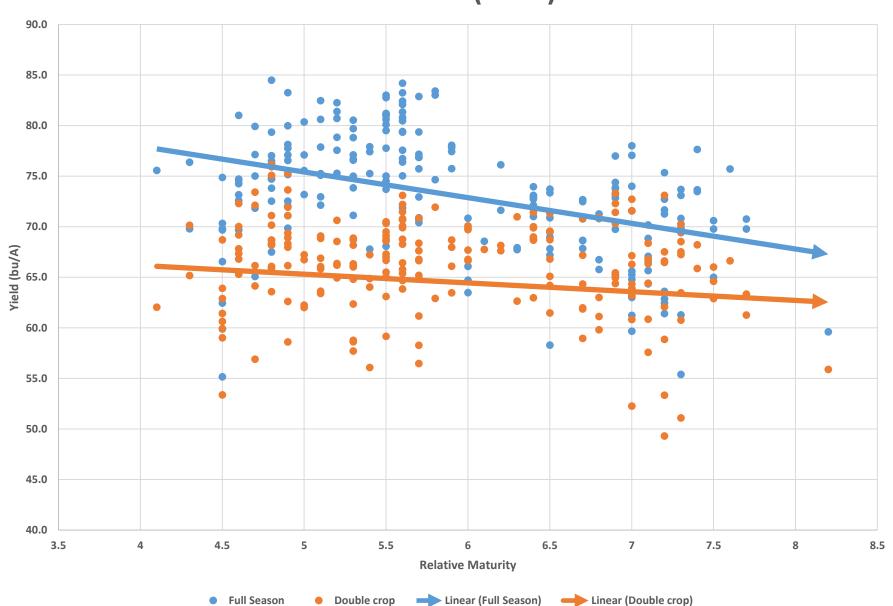

# **Maturity Group**

#### Plant early

- More vegetative growth and node development prior to flowering
- Full Season: Late April
- Double crop: Immediately after wheat harvest

#### Plant earlier maturities – especially indeterminate varieties

- Indeterminate varieties flower for a longer period of time, and continue vegetative growth during flowering
- Full Season: MG4 Indeterminate varieties
- Double crop: MG5-MG6 with options between Indeterminate and Determinate growth types

#### Plant a range of maturities to minimize risk

- Within one full maturity group of your early variety
- Spreads out risk: Hot/dry weather during flowering or Wet weather during harvest

#### Statewide (2017)



### Beaufort (2017)



#### **Greene (2017)**



#### Rowan



#### www.ncovt.com

**Small Grains** 

Soybeans

Soybean Variety Selection Tool

Sorghum

**Cotton Variety Calculator** 

#### Departments

Crop & Soil Sciences, Entomology & Plant Pathology

Other Variety Trial Programs
Alabama, Arkansas, Georgia ...

#### Related Links

NC Crop Improvement Association, SCC-33 National Crop Variety Testing Group, University Crop Testing Alliance

**Publications & Factsheets** 



#### Tweets from @NCOVT

Tweets by @NCOVT 

NC OVT Program
@NCOVT

Home » MG5 Early Statewide – 2017

### MG5 Early Statewide – 2017

PDF 🏗

|                      |         |                         | FULL SEASON     |                | DOUBLE CROP     |                |
|----------------------|---------|-----------