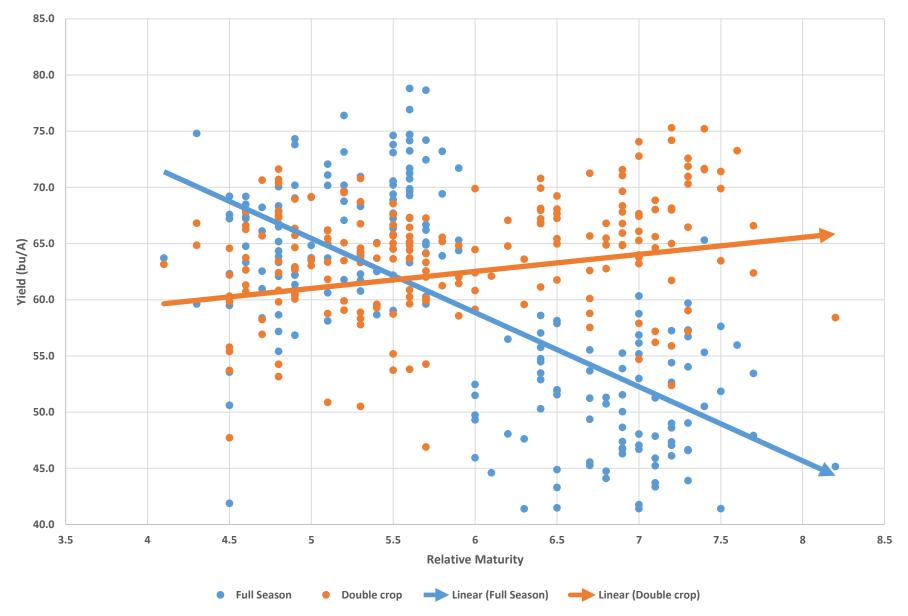

# **Maturity Group**

#### Plant early

- More vegetative growth and node development prior to flowering
- Full Season: Late April
- Double crop: Immediately after wheat harvest

#### Plant earlier maturities – especially indeterminate varieties

- Indeterminate varieties flower for a longer period of time, and continue vegetative growth during flowering
- Full Season: MG4 Indeterminate varieties
- Double crop: MG5-MG6 with options between Indeterminate and Determinate growth types

#### Plant a range of maturities to minimize risk

- Within one full maturity group of your early variety
- Spreads out risk: Hot/dry weather during flowering or Wet weather during harvest

#### Statewide (2017)



### Beaufort (2017)



#### **Greene (2017)**



#### Rowan



#### www.ncovt.com

**Small Grains** 

Soybeans

Soybean Variety Selection Tool

Sorghum

**Cotton Variety Calculator** 

#### Departments

Crop & Soil Sciences, Entomology & Plant Pathology

Other Variety Trial Programs
Alabama, Arkansas, Georgia ...

#### Related Links

NC Crop Improvement Association, SCC-33 National Crop Variety Testing Group, University Crop Testing Alliance

**Publications & Factsheets** 



#### Tweets from @NCOVT

Tweets by @NCOVT 

NC OVT Program
@NCOVT

Home » MG5 Early Statewide – 2017

### MG5 Early Statewide – 2017

PDF 🏗

|                      |         |                         | FULL SEASON     |                | DOUBLE CROP     |                |
|----------------------|---------|-------------------------|--------