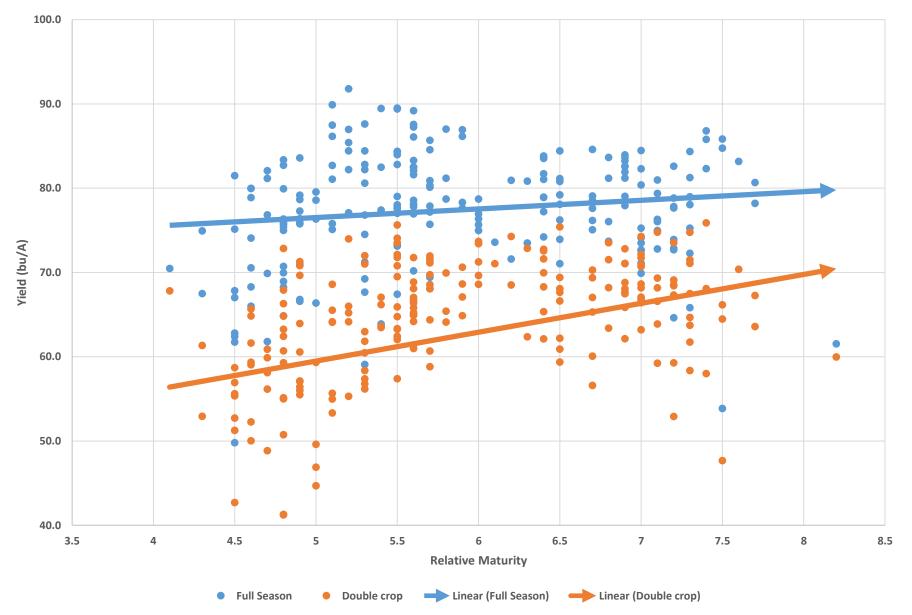

# **Maturity Group**

#### Plant early

- More vegetative growth and node development prior to flowering
- Full Season: Late April
- Double crop: Immediately after wheat harvest

#### Plant earlier maturities – especially indeterminate varieties

- Indeterminate varieties flower for a longer period of time, and continue vegetative growth during flowering
- Full Season: MG4 Indeterminate varieties
- Double crop: MG5-MG6 with options between Indeterminate and Determinate growth types

#### Plant a range of maturities to minimize risk

- Within one full maturity group of your early variety
- Spreads out risk: Hot/dry weather during flowering or Wet weather during harvest

#### Statewide (2017)



### Beaufort (2017)



#### **Greene (2017)**



#### Rowan



#### www.ncovt.com

**Small Grains** 

Soybeans

Soybean Variety Selection Tool

Sorghum

**Cotton Variety Calculator** 

#### Departments

Crop & Soil Sciences, Entomology & Plant Pathology

Other Variety Trial Programs
Alabama, Arkansas, Georgia ...

#### Related Links

NC Crop Improvement Association, SCC-33 National Crop Variety Testing Group, University Crop Testing Alliance

**Publications & Factsheets** 



#### Tweets from @NCOVT

Tweets by @NCOVT 

NC OVT Program
@NCOVT

Home » MG5 Early Statewide – 2017

### MG5 Early Statewide – 2017

PDF 🏗

|                      |         |                         | FULL SEASON     |                | DOUBLE CROP     |                |
|----------------------|---------|-------------------------|-----------------|----------------