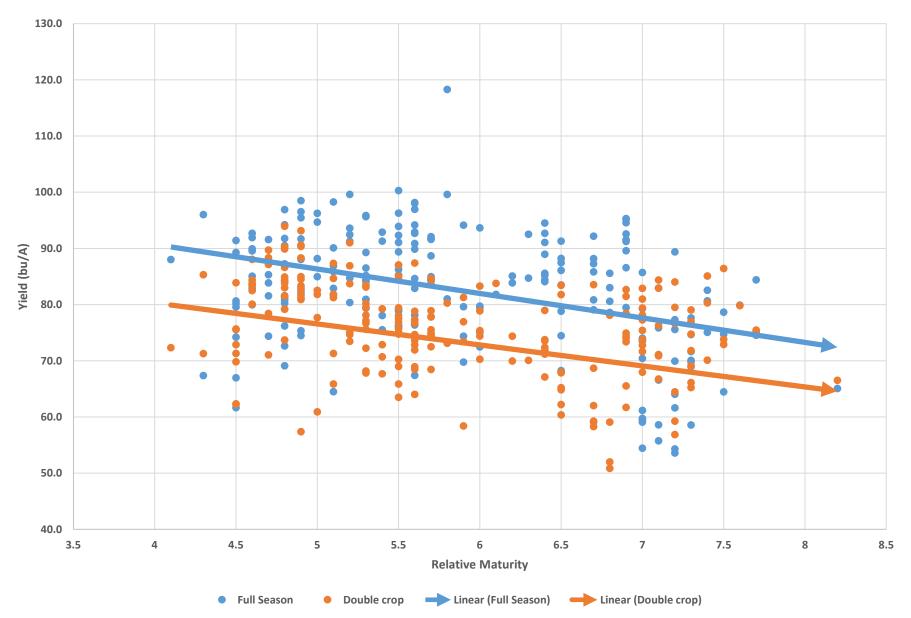

# **Maturity Group**

#### Plant early

- More vegetative growth and node development prior to flowering
- Full Season: Late April
- Double crop: Immediately after wheat harvest

#### Plant earlier maturities – especially indeterminate varieties

- Indeterminate varieties flower for a longer period of time, and continue vegetative growth during flowering
- Full Season: MG4 Indeterminate varieties
- Double crop: MG5-MG6 with options between Indeterminate and Determinate growth types

#### Plant a range of maturities to minimize risk

- Within one full maturity group of your early variety
- Spreads out risk: Hot/dry weather during flowering or Wet weather during harvest

#### Statewide (2017)



### Beaufort (2017)



#### **Greene (2017)**



#### Rowan



#### www.ncovt.com

**Small Grains** 

Soybeans

Soybean Variety Selection Tool

Sorghum

**Cotton Variety Calculator** 

#### Departments

Crop & Soil Sciences, Entomology & Plant Pathology

Other Variety Trial Programs
Alabama, Arkansas, Georgia ...

#### Related Links

NC Crop Improvement Association, SCC-33 National Crop Variety Testing Group, University Crop Testing Alliance

**Publications & Factsheets** 



#### Tweets from @NCOVT

Tweets by @NCOVT 

NC OVT Program
@NCOVT

Home » MG5 Early Statewide – 2017

### MG5 Early Statewide – 2017

PDF 🏗

|                      |         |                         | FULL SEASON     |                | DOUBLE CROP     |                |
|----------------------|---------|-------------------------|-----------------|----------------|-------------